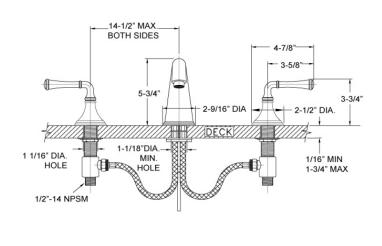

## **TECHNICAL DETAILS**

ADA Compliance: Yes Deck Thickness Maximum: 2" Deck Thickness Minimum: 1/8" Drain Assembly Material: Brass Drain Style: Lift pop-up Fitting Hole Diameter: 1 1/8" Number of Holes: Three Hole Number of Handles: Two Handle Spread Maximum: 12" Handle Spread Minimum: 8" Handle Turn Angle: Quarter Turn Spout Reach: 6-1/4" Spout Height: 5-3/4" Inlet Connection Type: Male 1/2" NPSM Installation Type: Deck Mounted Primary Material: Brass Valve Material: Ceramic Flow Restriction: 1.2 gpm Water Pressure Maximum: 85 PSI