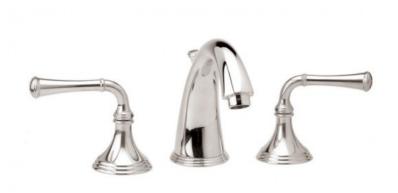

# Lavatory Faucet with Lever Handles

D205

### **PRODUCT FEATURES**

- Style: Traditional
- Collection: 3Ring
- Temperature Controlled By Handles
- Lever Handles